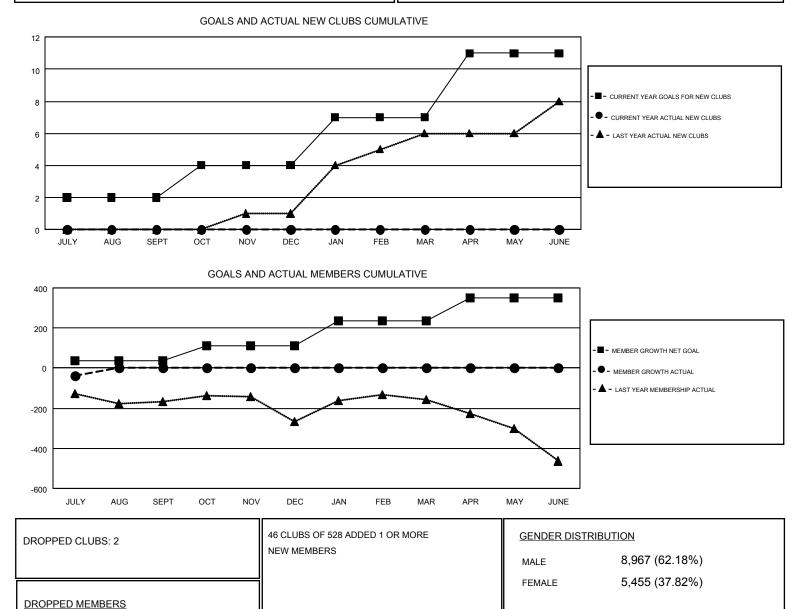

#### GMT: MAHESH CHITNIS

| GMT   | CA  | 1 |
|-------|-----|---|
| Givin | Un. | 1 |

| Clubs                 |               |           |                       | Members       |                           |                         |                                                    |
|-----------------------|---------------|-----------|-----------------------|---------------|---------------------------|-------------------------|----------------------------------------------------|
| RESULTS FOR 2018-2019 |               |           | RESULTS FOR 2018-2019 |               |                           |                         |                                                    |
| QUARTER               | NEW CLUB GOAL | NEW CLUBS | DROPPED CLUBS         | QUARTER       | MEMBER GROWTH NET<br>GOAL | MEMBER GROWTH<br>ACTUAL | DROPPED<br>MEMBERS ACTUAL<br>(including transfers) |
| JULY/AUG/SEPT         | 2             | 0         | 2                     | JULY/AUG/SEPT | 38                        | 174                     | 175                                                |
| OCT/NOV/DEC           | 2             | 0         | 0                     | OCT/NOV/DEC   | 72                        | 0                       | 0                                                  |
| JAN/FEB/MAR           | 3             | 0         | 0                     | JAN/FEB/MAR   | 126                       | 0                       | 0                                                  |
| APR/MAY/JUNE          | 4             | 0         | 0                     | APR/MAY/JUNE  | 113                       | 0                       | 0                                                  |

CLICK HERE FOR CUMULATIVE

MEMBERSHIP DATA

15

0

160

175

TOTAL FAMILY UNIT MEMBERS

FAMILY MEMBERS PAYING HALF